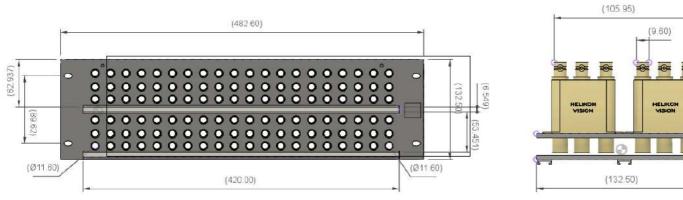

## Patch Panel Measurement (MM)

panel assembly, front loading, modular for special, standard size, panel jacks

## **Measurements**