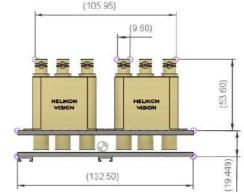

## Patch Panel Measurement (MM)

panel assembly, front loading, modular for special, standard size, panel jacks

## **Measurements**