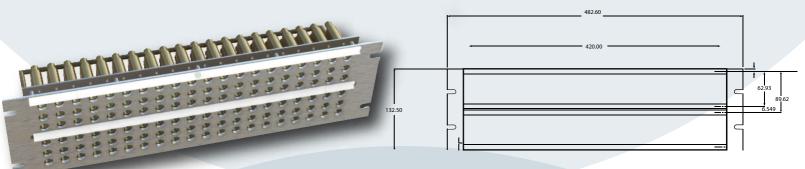

## Patch Panel Measurement (MM)

panel assembly, front loading, modular for special, standard size, panel jacks

## **Measurements**