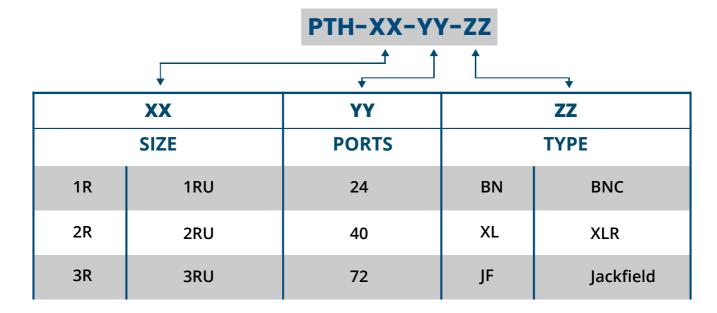

| Part Number:           | PTH-3R-40-JF         |
|------------------------|----------------------|
| Manufacturer:          | Helikon              |
| Product Category:      | Patch Panels         |
| ♥ RoHS:                | Complaint            |
| Product Type:          | Rack Mounted         |
| Factory Pack Quantity: | 1                    |
| Subcategory:           | Jackfield Connectors |

**Jackfield** 2x 24,48,72 Port, 1RU, 2RU,3RU

## **Products Part Option Selection**