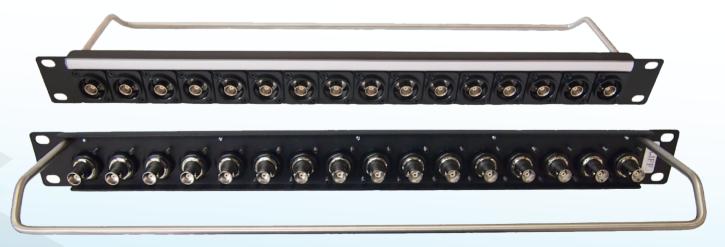

## LOADED PATCH PANEL

16 holes of Ø24mm with cable bar and label strip

| PART NUMBER  | 1U Pannel | 16 Holes<br>75Ohm | Insulated BNC Connectors |
|--------------|-----------|-------------------|--------------------------|
|              |           |                   | M3 Holes back mounted    |
| PTH-1R-40-BN |           |                   | 4-40 Holes front mounted |