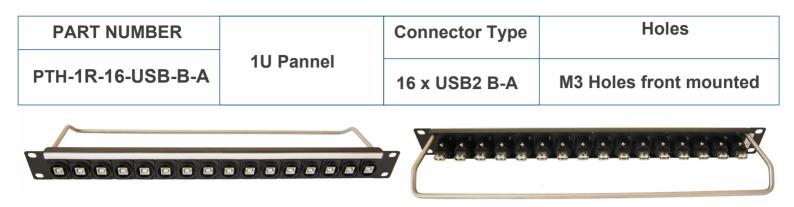

----------------------|
|              |           |                   | M3 Holes back mounted    |
| PTH-1R-40-BN |           |                   | 4-40 Holes front mounted |

## **XLR-A/V PATCH PANEL**

Applications include broadcast and AV patch panels, MIL, medical, control and instrumentation signal input/output panels etc. The 1U assemblies can be factory loaded with the specific connectors required by the system designer including BNC



#### XLR PORT NO-16,32,48 AUDIO, VIDEO PATCH PANEL

| PART NUMBER   | 1RU | Connector Type | Holes                  |
|---------------|-----|----------------|------------------------|
| PTH-3R-48-XLR | 2RU | XLR            |                        |
|               | 3RU | 16, 32, 48     | M3 Holes front mounted |





# **USB2 B-A FRONT MOUNTED**



## **USB2 M3 FRONT MOUNTED**

| PART NUMBER    | 1U Pannel | Connector Type | Holes                  |
|----------------|-----------|----------------|------------------------|
| PTH-1R-16-CTA6 |           | 16 x CAT6A     | M3 Holes front mounted |



## ST FIBER M3 FRONT MOUNTED

| PART NUMBER   | 1U Pannel | Connector Type | Holes                  |
|---------------|-----------|----------------|------------------------|
| PTH-1R-16-STF |           | 16 x ST Fiber  | M3 Holes front mounted |





## **XLR-A/V PATCH PANEL**

A correct size feedthrough connector will sit flush with this rack, which contains 16 perfectly designed and placed holes. Along with a paper strip at the top for easy identification of the connectors, this is a perfect option available for both industrial and electr