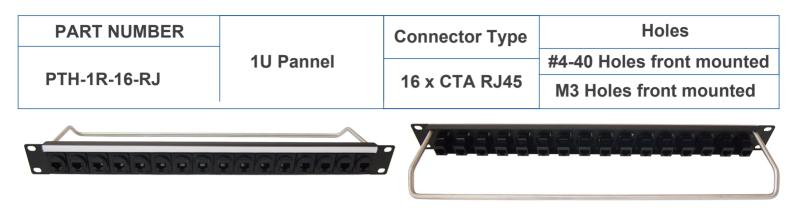

# LOADED PATCH PANEL

# HELIKON

# **CTA RJ45 FRONT MOUNTED**



## HDMI A-A FRONT MOUNTED

| PART NUMBER    |           | Connector Type | Holes                  |
|----------------|-----------|----------------|------------------------|
| PTH-1R-16-HDMI | 1U Pannel | 16 x HDMI A-A  | M3 Holes front mounted |



## USB2 M3 FRONT MOUNTED

| PART NUMBER    |           | Connector Type | Holes                  |
|----------------|-----------|----------------|------------------------|
| PTH-1R-16-USB2 | 1U Pannel | 16 x USB2 A-B  | M3 Holes front mounted |





## LOADED PATCH PANEL

16 holes of Ø24mm with cable bar and label strip





| PART NUMBER  | 1U Pannel | 16 Holes<br>75Ohm | Insulated BNC Connectors |
|--------------|-----------|-------------------|--------------------------|
|              |           |                   | M3 Holes back mounted