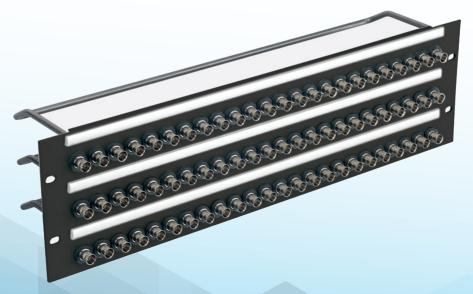

## LOADED PATCH PANEL

16 holes of Ø24mm with cable bar and label strip

| PART NUMBER  | 1U Pannel | 16 Holes<br>75Ohm | Insulated BNC Connectors |
|--------------|-----------|-------------------|--------------------------|
|              |           |                   | M3 Holes back mounted    |
| PTH-1R-40-BN |           |                   | 4-40 Holes front mounted |