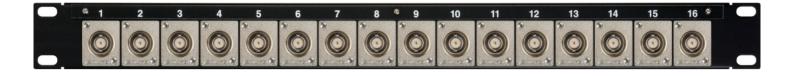

## LOADED PATCH PANEL

16 holes of Ø24mm with cable bar and label strip

| PART NUMBER  | 1U Pannel | 16 Holes<br>75Ohm | Insulated BNC Connectors |
|--------------|-----------|-------------------|--------------------------|
|              |           |                   | M3 Holes back mounted    |
| PTH-1R-40-BN |           |                   | 4-40 Holes front mounted |