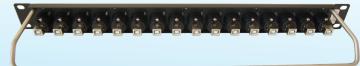

## ST FIBER M3 FRONT MOUNTED

| PART NUMBER   | 1U Pannel | Connector Type | Holes                  |
|---------------|-----------|----------------|------------------------|
| PTH-1R-16-STF |           | 16 x ST Fiber  | M3 Holes front mounted |