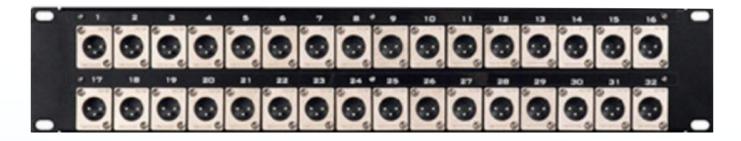

## **XLR-A/V PATCH PANEL**

A correct size feedthrough connector will sit flush with this rack, which contains 16 perfectly designed and placed holes. Along with a paper strip at the top for easy identification of the connectors, this is a perfect option available for both industrial and electronic needs. All models are highly reliable and excellent quality.

## XLR PORT NO-16,32,48 AUDIO, VIDEO PATCH PANEL

| PART NUMBER | 1RU | Connector Type | Holes                  |
|-------------|-----|----------------|------------------------|
| PTH-3R-XLR  | 2RU | XLR            |                        |
|             | 3RU | 16, 32, 48     | M3 Holes front mounted |