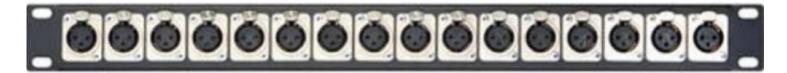

## **XLR-A/V PATCH PANEL**

Applications include broadcast and AV patch panels, MIL, medical, control and instrumentation signal input/output panels etc. The 1U assemblies can be factory loaded with the specific connectors required by the system designer including BNC

#### XLR PORT NO-16,32,48 AUDIO, VIDEO PATCH PANEL

| PART NUMBER   | 1RU | Connector Type | Holes                  |
|---------------|-----|----------------|------------------------|
| PTH-3R-48-XLR | 2RU | XLR            |                        |
|               | 3RU | 16, 32, 48     | M3 Holes front mounted |