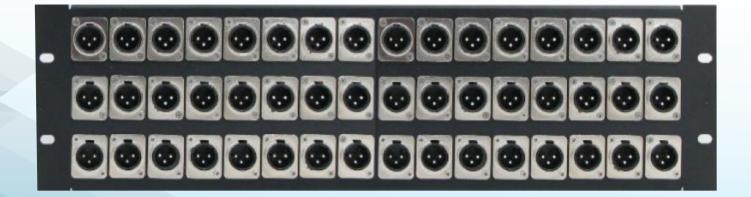

#### XLR PORT NO-16,32,48 AUDIO, VIDEO PATCH PANEL

| PART NUMBER   | 1RU | Connector Type | Holes                  |
|---------------|-----|----------------|------------------------|
| PTH-3R-48-XLR | 2RU | XLR            |                        |
|               | 3RU | 16, 32, 48     | M3 Holes front mounted |

## XLR PORT NO-16,32,48 AUDIO, VIDEO PATCH PANEL

| PART NUMBER | 1RU | Connector Type | Holes                  |
|-------------|-----|----------------|------------------------|
| PTH-3R-XLR  | 2RU | XLR            |                        |
|             | 3RU | 16, 32, 48     | M3 Holes front mounted |