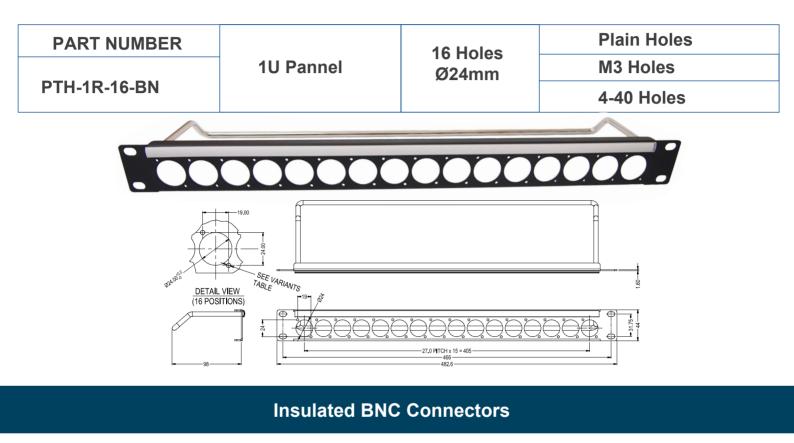

## LOADED PATCH PANEL

16 holes of Ø24mm with cable bar and label strip

| PART NUMBER  | 1U Pannel | 16 Holes<br>75Ohm | Insulated BNC Connectors |
|--------------|-----------|-------------------|--------------------------|
|              |           |                   | M3 Holes back mounted    |
| PTH-1R-40-BN |           |                   | 4-40 Holes front mounted |