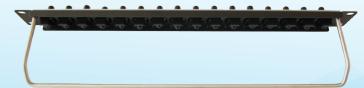

## LOADED PATCH PANEL

16 holes of Ø24mm with cable bar and label strip

| PART NUMBER  | 1U Pannel | 16 Holes<br>75Ohm | Insulated BNC Connectors |
|--------------|-----------|-------------------|--------------------------|
|              |           |                   | M3 Holes back mounted    |
| PTH-1R-40-BN |           |                   | 4-40 Holes front mounted |