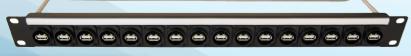

#### XLR PORT NO-16,32,48 AUDIO, VIDEO PATCH PANEL

| PART NUMBER   | 1RU | Connector Type | Holes                  |
|---------------|-----|----------------|------------------------|
| PTH-3R-48-XLR | 2RU | XLR            |                        |
|               | 3RU | 16, 32, 48     | M3 Holes front mounted |

## XLR PORT NO-16,32,48 AUDIO, VIDEO PATCH PANEL

| PART NUMBER | 1RU | Connector Type | Holes                  |
|-------------|-----|----------------|------------------------|
| PTH-3R-XLR  | 2RU | XLR            |                        |
|             | 3RU | 16, 32, 48     | M3 Holes front mounted |