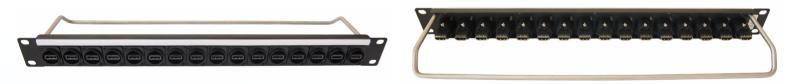

## **USB2 M3 FRONT MOUNTED**

| PART NUMBER    | 1U Pannel | Connector Type | Holes                  |
|----------------|-----------|----------------|------------------------|
| PTH-1R-16-CTA6 |           | 16 x CAT6A     | M3 Holes front mounted |